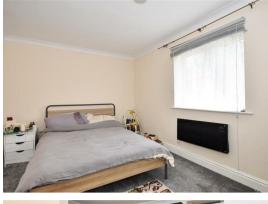

## **Bedroom One**

14'5" to include a wall length built in mirrored w (4.40 to include a wall length built in mirrored wa)

Rear aspect double glazed window, wall mounted panel heater.