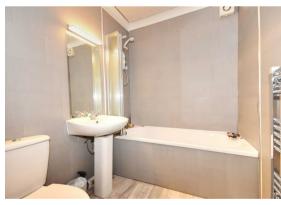

#### Bathroom

8'11" into recess x 5'6" (2.72 into recess x 1.68)

Bathroom suite comprising of a panelled bath with electric shower over, pedestal wash handbasin, low-level WC, built in airing cupboard containing hot water cylinder, extractor fan.