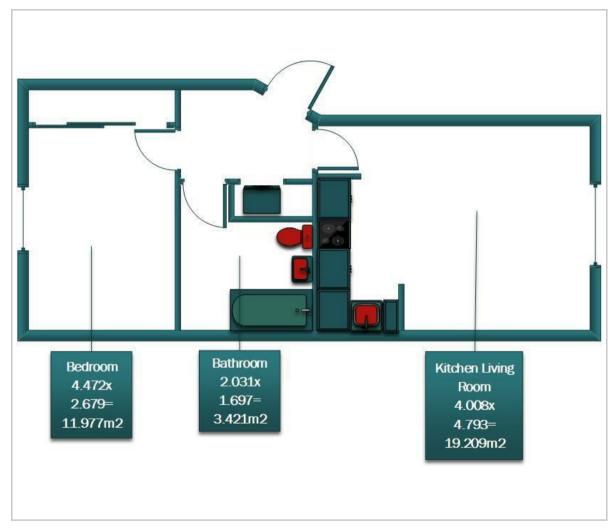

#### Floor Plan

# Open Plan Kitchen/ Diner/ Kitchen

16'8" x 13'1" (5.10 x 4.00)

Front aspect double glazed window, storage radiator, the kitchen area is fitted with a range of eye level and base units and a roll top work surfaces, integral electric hob and oven with extractor fan over, stainless steel sink unit with mixer tap, integrated fridge and freezer, wall lights.

## **Bedroom One**

14'5" to include a wall length built in mirrored w (4.40 to include a wall length built in mirrored wa)

Rear aspect double glazed window, wall mounted panel heater.

#### Bathroom

8'11" into recess x 5'6" (2.72 into recess x 1.68)

Bathroom suite comprising of a panelled bath with electric shower over, pedestal wash handbasin, low-level WC, built in airing cupboard containing hot water cylinder, extractor fan.