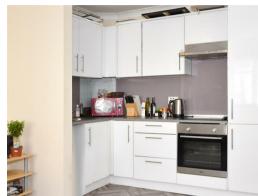

# Open Plan Kitchen/ Diner/ Kitchen

16'8" x 13'1" (5.10 x 4.00)

Front aspect double glazed window, storage radiator, the kitchen area is fitted with a range of eye level and base units and a roll top work surfaces, integral electric hob and oven with extractor fan over, stainless steel sink unit with mixer tap, integrated fridge and freezer, wall lights.