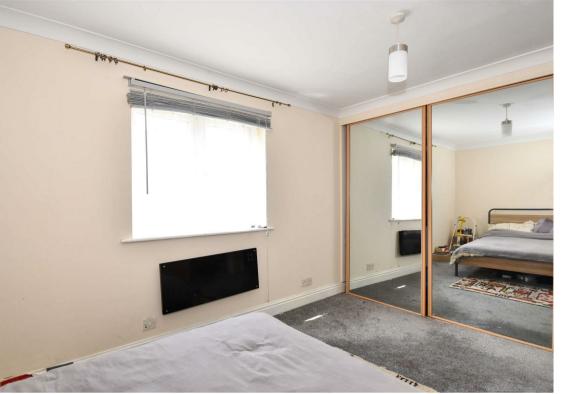

## **Bedroom One**

14'5" to include a wall length built in mirrored w (4.40 to include a wall length built in mirrored wa)

Rear aspect double glazed window, wall mounted panel heater.