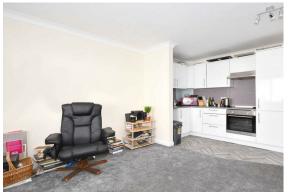

# Open Plan Kitchen/ Diner/ Kitchen

16'8" x 13'1" (5.10 x 4.00)

Front aspect double glazed window, storage radiator, the kitchen area is fitted with a range of eye level and base units and a roll top work surfaces, integral electric hob and oven with extractor fan over, stainless steel sink unit with mixer tap, integrated fridge and freezer, wall lights.