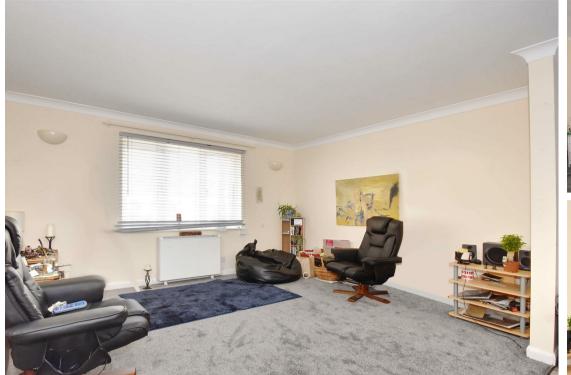

# Open Plan Kitchen/ Diner/ Kitchen

16'8" x 13'1" (5.10 x 4.00)

Front aspect double glazed window, storage radiator, the kitchen area is fitted with a range of eye level and base units and a roll top work surfaces, integral electric hob and oven with extractor fan over, stainless steel sink unit with mixer tap, integrated fridge and freezer, wall lights.